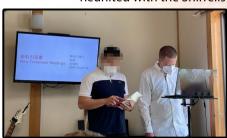

Japan is very slowly and cautiously returning to pre-COVID life. The government restrictions are beginning to ease. Please pray for Christians to trust God and return to regularly assembling for worship on Sundays. With the ease of COVID restrictions, the borders have opened to new missionaries. We were very glad to visit with new missionaries Chris and Miranda Shirrell who recently arrived in Japan, by spending a day in the park together. It was encouraging to be reunited with family in Christ that we have not seen for over five years. They are serving with a different congregation about an hour and a half north of us. Please pray that the Lord would continue to grow our fellowship with like-minded

missionaries in Japan. Also, please pray that Japan would continue to ease the border

restrictions so we can return to

receiving regular visitors from the United States once again. Thank you for your continued support of Christ's work.