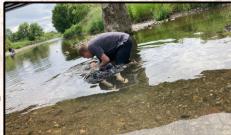

## the COWN family

BBFI MISSIONARIES TO JAPAN EVANGELIZING • DISCIPLING • CHURCH PLANTING

Several individuals have faithfully attended our prebaptism and pre-membership classes over the last several months. Since the last newsletter, three of them professed faith in the sin-atoning death and life-giving resurrection of Christ for their salvation. We praise the Lord for his grace to them! Jenelle and I interviewed each of them and found evidence of ongoing repentance and faith in Christ. We examined their doctrine and found it to be consistently biblical. Each of them expressed a desire to obey Christ's command to be baptized. After church recently, we traveled in the rain to a nearby river, dug a hole in the river using a shovel, gave them opportunity to publicly express their faith in Christ, and then baptized our new brothers and sister in Christ. Also, they each expressed a desire to covenant together as an independent local church. On Sunday May 23, we had a Church Covenant Sunday and all those eligible signed the church covenant after the morning service. Afterwards, we partook of the Lord's Supper together for the first time.

ADDRESS IN JAPAN 4-12-58-10 Sekima Sakado-shi, Saitama-ken 350-0215

THE LATEST NEWS FROM THE FRONT IN FAR EAST ASIA

**MAY - JUNE 2021** 

PREACHING CHRIST AND HIM CRUCIFIED IN JAPAN

Baptisms in the River

**Receiving Baptism Certificates** 