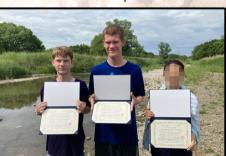

## the COWN family

BBFI MISSIONARIES TO JAPAN EVANGELIZING • DISCIPLING • CHURCH PLANTING

Several individuals have faithfully attended our prebaptism and pre-membership classes over the last several months. Since the last newsletter, three of them professed faith in the sin-atoning death and life-giving resurrection of Christ for their salvation. We praise the Lord for his grace to them! Jenelle and I interviewed each of them and found evidence of ongoing repentance and faith in Christ. We examined their doctrine and found it to be consistently biblical. Each of them expressed a desire to obey Christ's command to be baptized. After church recently, we traveled in the rain to a nearby river, dug a hole in the river using a shovel, gave them opportunity to publicly express their faith in Christ, and then baptized our new brothers and sister in Christ. Also, they each expressed a desire to covenant together as an independent local church. On Sunday May 23, we had a Church Covenant Sunday and all those eligible signed the church covenant after the morning service. Afterwards, we partook of the Lord's Supper together for the first time.

ADDRESS IN JAPAN 4-12-58-10 Sekima Sakado-shi, Saitama-ken 350-0215

THE LATEST NEWS FROM THE FRONT IN FAR EAST ASIA

**MAY - JUNE 2021** 

PREACHING CHRIST AND HIM CRUCIFIED IN JAPAN

Baptisms in the River

**Receiving Baptism Certificates** 