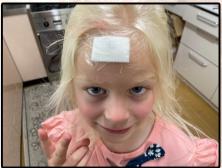

HEALTH UPDATE: This last week while at school, Phoebe fell down the stairs and injured her head. They took her to hospital by ambulance where she received a brain CT scan and a staple in her forehead to close the wound. She seems fine now. Please pray for no complications.

## THE LATEST NEWS FROM THE FRONT IN FAR EAST ASIA MARCH - APRIL 2021

PREACHING CHRIST AND HIM CRUCIFIED IN JAPAN

Scripture readings during Sunday service

Phoebe after returning from hospital

Phoebe with new friends at school