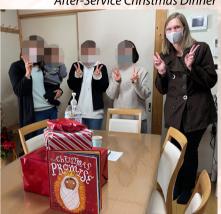

Since our last newsletter we were blessed to complete our 18 months of pointing to the need for Christ from the Old Testament during our Sunday services. Now we have moved on to teaching through the New Testament. In addition to our regular Sunday service teaching, this month we had our first after-service class focused on the meaning and purpose of Christian baptism. Please pray for those that attended as they continue to consider obeying Christ's command for new believers to be baptized. We are thankful for the small but faithful group d individuals that the Lord has brought together to meet together with us on a weekly basis for the past year and a half on Sunday mornings. In late December we had a time of fellowship and celebration centered around the incarnation of Jesus Christ during our Christmas service and dinner. Additionally, during our English Second Language outreach, we were able to share a Christmasthemed gospel presentation in Japanese and English with those that attended. Thank you for the continued prayers

## THE LATEST NEWS FROM THE FRONT IN FAR EAST ASIA

DECEMBER 2020 - JANUARY 2021

PREACHING CHRIST AND HIM CRUCIFIED IN JAPAN

After-Service Christmas Dinner

Christmas Party for ESL class

Phoebe and friend with gingerbread house